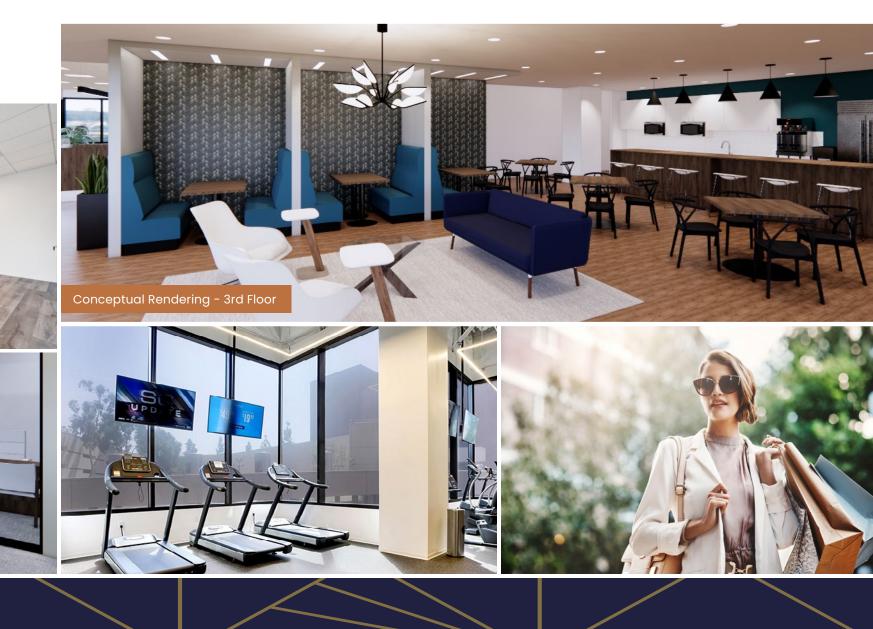

### Elevated Spaces.

Center Tower's amenities support workplace wellness and offer conveniences that enhance the workday. Our high-end spaces feature efficient plans to accommodate an array of different work styles, and multiple corner offices in this 21-story tower offer spectacular ocean and mountain views. From move-in ready suites to customizable full floors, Center Tower has a variety of spaces.

#### CLICK TO SEE ALL AVAILABILITIES

Conceptual Rendering - 4th Floor

#### **FITNESS CENTER** with locker room and towel service

and controlled

building access

24/7 SECURITY SERVICE

**ATTACHED PARKING STRUCTURE** with EV charging stations

**LEED GOLD** CERTIFIED

**UL VERIFIED** Healthy Building for Indoor Environment