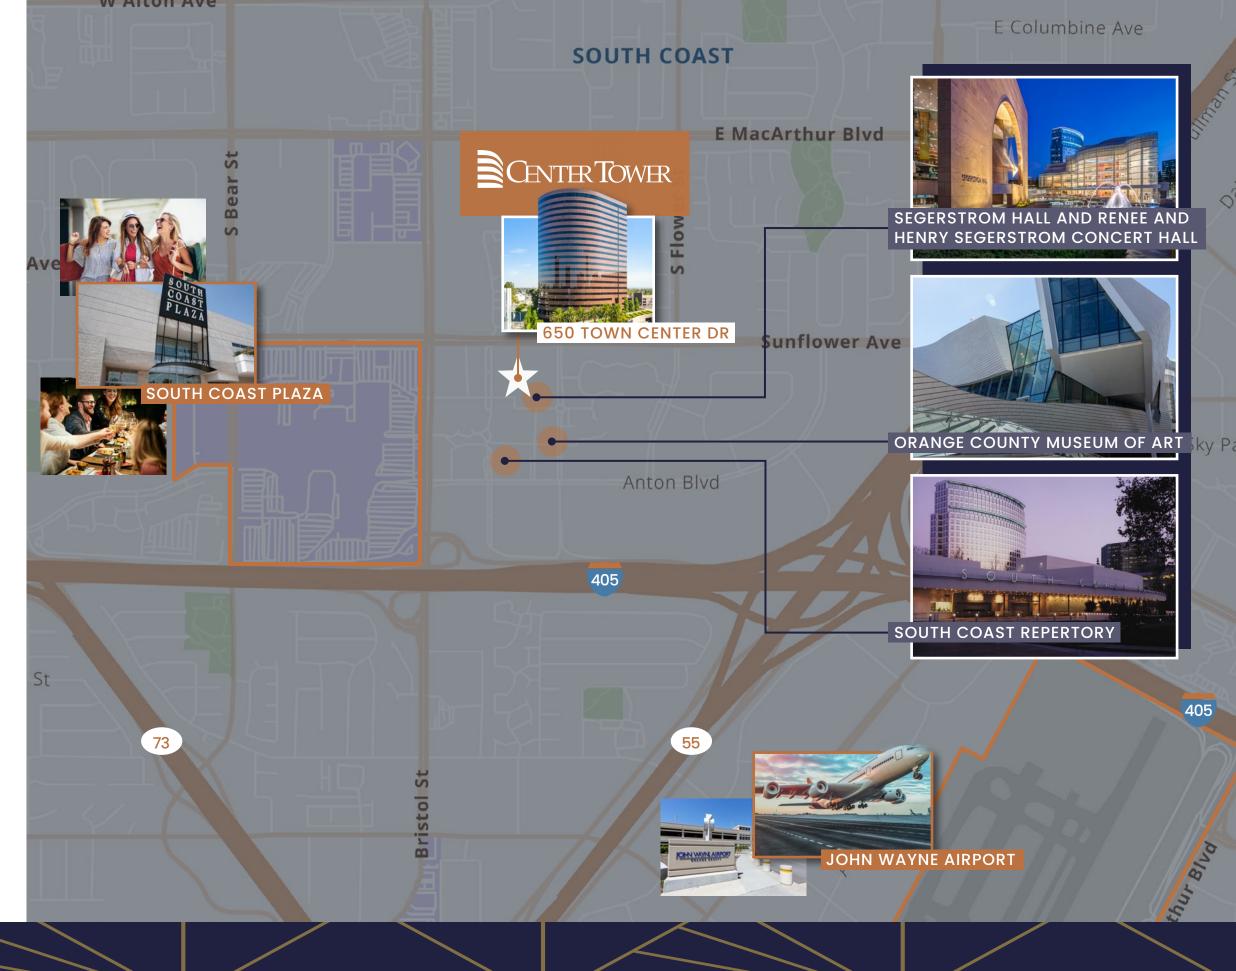

Located on the ground floor, The Park Club California is a **world-class amenity perfect** for socializing and conducting business and it's just steps away. Center Tower is also connected via walkway to the Segerstrom Center for the Arts, Orange County's premier performing arts complex.

### Beyond 9-5

The right location can help businesses attract and retain the best talent – and this one offers more than any other in Orange County. With arts, culture, extraordinary dining, and a premier shopping destination all within walking distance, employees can build an active, engaged lifestyle around this location.

LESS THAN 10 mins to John Wayne Airport

OVER 10,500 RESIDENTIAL UNITS WITHIN ONE MILE