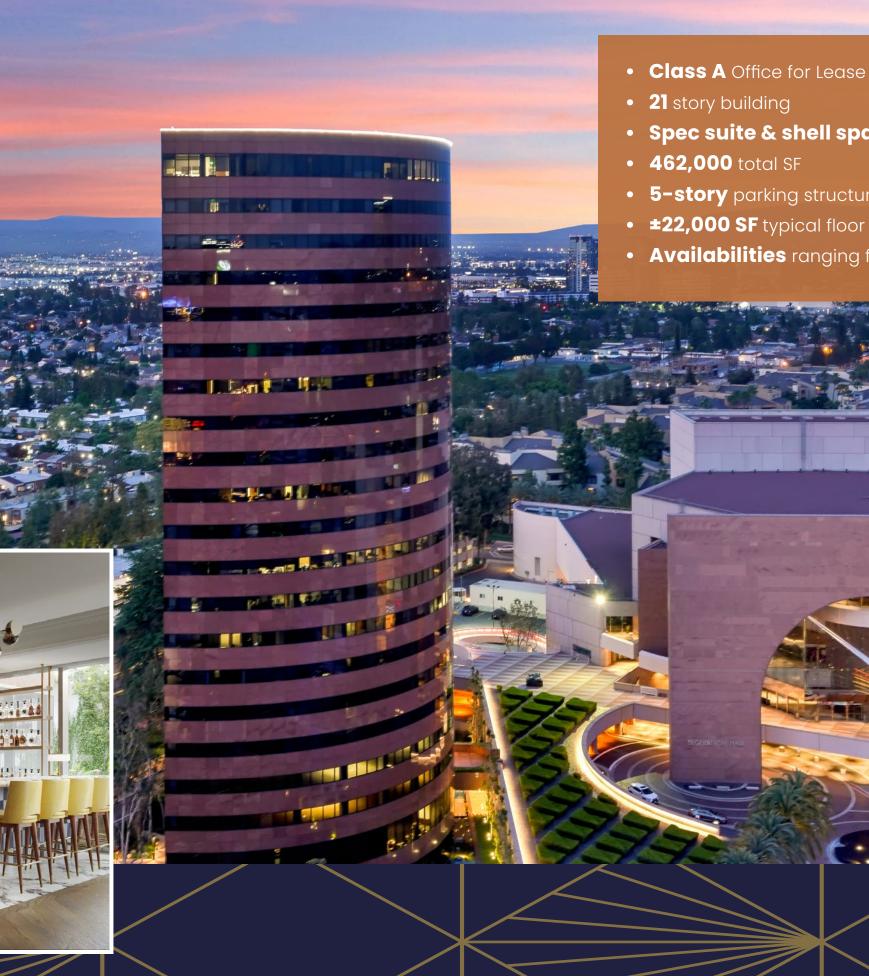

# CENTERTOWER

## • Spec suite & shell spaces available • **5-story** parking structure attached

- ±22,000 SF typical floor plate
- Availabilities ranging from 1,412-65,885 SF block

THOUGHTFUL AMENITIES,

### Elevated Spaces.

Center Tower's amenities support workplace wellness and offer conveniences that enhance the workday. Our high-end spaces feature efficient plans to accommodate an array of different work styles, and multiple corner offices in this 21-story tower offer spectacular ocean and mountain views. From move-in ready suites to customizable full floors, Center Tower has a variety of spaces.