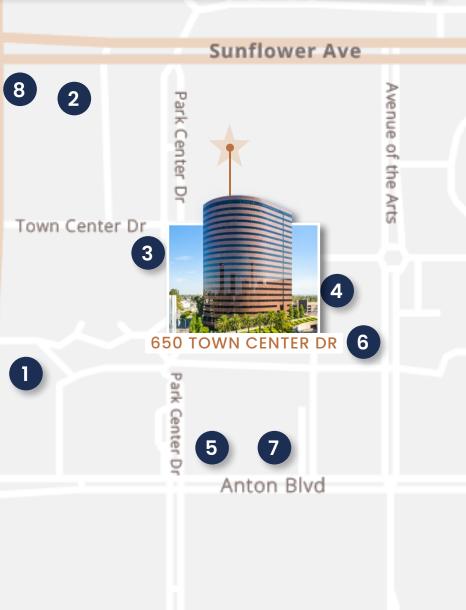

#### **ON CAMPUS**

- 1. Water Grill
- 2. Outpost Kitchen
- 3. Vaca

St

Bristol

- 4. Leatherby's Café Rouge
- 5. Costa Contemporary Kitchen
- 6. Verdant
- 7. Teatro Angelina (coming soon)
- 8. Philz Coffee